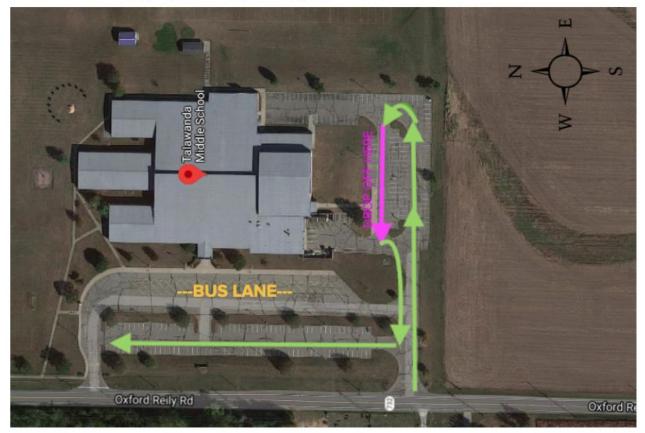

### TMS MORNING DROP OFF PROCEDURES

Our doors open between 7:40-7:45am.

When you enter the parking lot, you should keep your car moving in the continuous line (see image attached). Cars are not allowed to park, the line needs to be fluid. There is plenty of space outdoors for students to space out while waiting the few minutes for the doors to open. Please have your student exit your vehicle as soon as you are pulled up alongside the building (see the pink section). This allows 5-8 cars at a time to drop off and everything moves quicker.

Be careful to note that busses will be entering the parking lot and will need to have the right of way as they attempt to enter the bus lanes close to the building.

Thank you for your assistance with this process. It will help everything move smoothly in the mornings!!